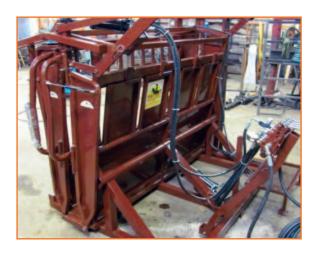

## **Hydraulic Calf Chute**

#### <u>Highlighted Features & Advantages</u>

- Scissor style tailgate is easy to operate and provides much better control than traditional guillotine gates.
- Neck extender holds tension with gas filled struts.
- Complete chute tilts with hydraulics to 78 degrees, allowing some gravity to be used for weight to be at the bottom of the chute.
- 1017 carbon steel rated at 58000 PSI on structural tubing.
- Optional trailer kit.

- Can accommodate up to 800lb calves.
- 25' of hydraulic hose for use with any type of power pack.
- Hydraulic controls fold away for ease of transport and storage.
- Table side has 4 fold down doors for access to calf when in chute position.
- Working side of the chute has spring loaded bars for ease of access to the calf.
- Powder Coated HiQual brown color.