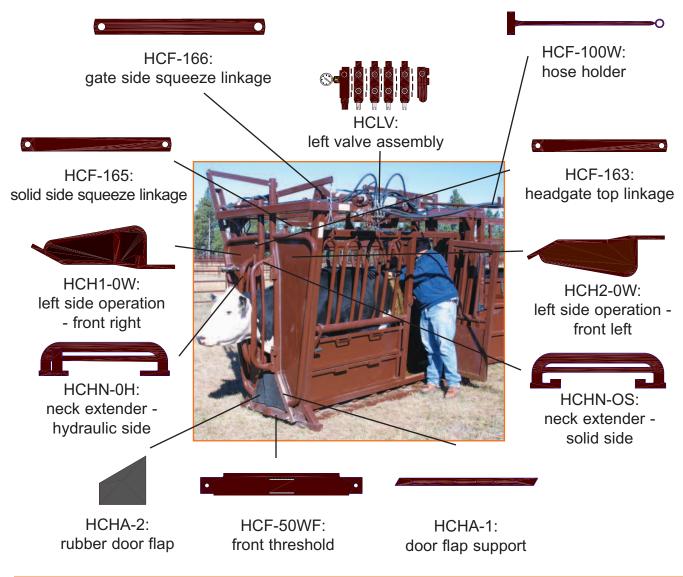

# **Hydraulic Chute**

Parts List

#### Other parts not shown in above picture

- front right

solid side

hydraulic side

- front left