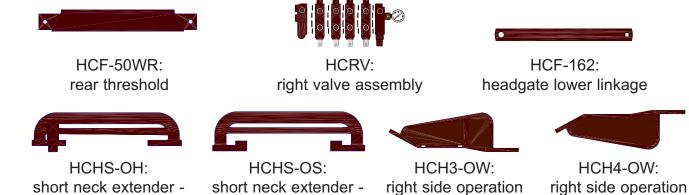

# **Hydraulic Chute**

Parts List

#### Other parts not shown in above picture

- front right

solid side

hydraulic side

- front left