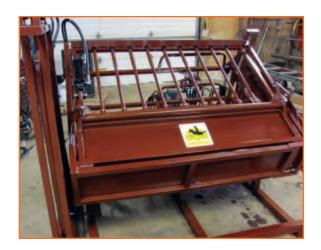

## **Hydraulic Calf Chute**

#### <u>Highlighted Features & Advantages</u>

- Scissor style tailgate is easy to operate and provides much better control than traditional guillotine gates.
- Neck extender holds tension with gas filled struts.
- Complete chute tilts with hydraulics to 78 degrees, allowing some gravity to be used for weight to be at the bottom of the chute.
- 1017 carbon steel rated at 58000 PSI on structural tubing.
- Optional trailer kit.

- Can accommodate up to 800lb calves.
- 25' of hydraulic hose for use with any type of power pack.
- Hydraulic controls fold away for ease of transport and storage.
- Table side has 4 fold down doors for access to calf when in chute position.
- Working side of the chute has spring loaded bars for ease of access to the calf.
- Powder Coated HiQual brown color.